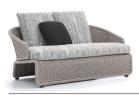

#### FURNISHING ACCESSORIES

- 6 HALLEY "OUTDOOR" SOFA CM 154X80 H78
- 7 COLETTE "OUTDOOR" OTTOMAN CM 70X58 H38
- 8 COLETTE "OUTDOOR" ARMCHAIR CM 72X85 H84
- 9 HALLEY "OUTDOOR" DAYBED CM 205X83 H40
- 10 COLETTE "OUTDOOR" BERGÈRE CM 72X93 H100

#### Furnishing accessories

HALLEY "OUTDOOR" SOFA CM 154X80 H78

**7 COLETTE "OUTDOOR"** OTTOMAN CM 70X58 H38

8 COLETTE "OUTDOOR" ARMCHAIR CM 72X85 H84

HALLEY "OUTDOOR" DAYBED CM 205X83 H40

CAULFIELD "OUTDOOR" COFFEE TABLE Ø CM 35 H45