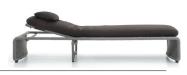

#### FURNISHING ACCESSORIES

- 6 HALLEY "OUTDOOR" SOFA CM 154X80 H78
- 7 COLETTE "OUTDOOR" OTTOMAN CM 70X58 H38
- 8 COLETTE "OUTDOOR" ARMCHAIR CM 72X85 H84
- 9 HALLEY "OUTDOOR" DAYBED CM 205X83 H40
- 10 COLETTE "OUTDOOR" BERGÈRE CM 72X93 H100

#### Furnishing accessories

HALLEY "OUTDOOR" SOFA CM 154X80 H78

**7 COLETTE "OUTDOOR"** OTTOMAN CM 70X58 H38

8 COLETTE "OUTDOOR" ARMCHAIR CM 72X85 H84

HALLEY "OUTDOOR" DAYBED CM 205X83 H40

CAULFIELD "OUTDOOR" COFFEE TABLE Ø CM 35 H45