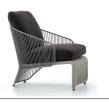

#### FURNISHING ACCESSORIES

- 6 HALLEY "OUTDOOR" SOFA CM 154X80 H78
- 7 COLETTE "OUTDOOR" OTTOMAN CM 70X58 H38
- 8 COLETTE "OUTDOOR" ARMCHAIR CM 72X85 H84
- 9 HALLEY "OUTDOOR" DAYBED CM 205X83 H40
- 10 COLETTE "OUTDOOR" BERGÈRE CM 72X93 H100

#### Furnishing accessories

HALLEY "OUTDOOR" SOFA CM 154X80 H78

**7 COLETTE "OUTDOOR"** OTTOMAN CM 70X58 H38

8 COLETTE "OUTDOOR" ARMCHAIR CM 72X85 H84

HALLEY "OUTDOOR" DAYBED CM 205X83 H40

CAULFIELD "OUTDOOR" COFFEE TABLE Ø CM 35 H45