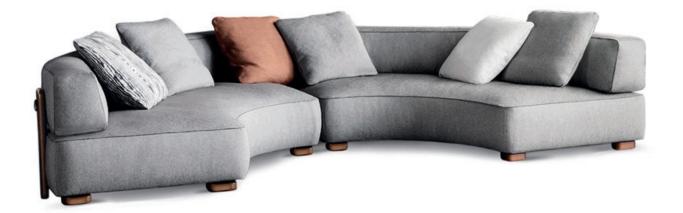

#### FLORIDA — arrangement 02

SOFA ARRANGEMENT

- 1 FLORIDA ELEMENT WITH 1 ARMREST CM 214X110 H88 - SX
- 2 FLORIDA OPTIONAL CUSHION CM 43X43
- 3 FLORIDA COUCH CM 160X164 H88
- 4 FLORIDA OTTOMAN Ø CM 89 H35
- 5 FLORIDA COFFEE TABLE CM 98X98 H30