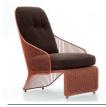

#### FURNISHING ACCESSORIES

- 6 HALLEY "OUTDOOR" SOFA CM 154X80 H78
- 7 COLETTE "OUTDOOR" OTTOMAN CM 70X58 H38
- 8 COLETTE "OUTDOOR" ARMCHAIR CM 72X85 H84
- 9 HALLEY "OUTDOOR" DAYBED CM 205X83 H40
- 10 COLETTE "OUTDOOR" BERGÈRE CM 72X93 H100

13

10 COLETTE "OUTDOOR" BERGÈRE CM 72X93 H100

14 WARREN "OUTDOOR" COFFEE TABLE Ø CM 35 H55

11 BELLAGIO "OUTDOOR" COFFEE TABLE Ø CM 90 H38

15 BRAID RUG CM 400X200

12 CAULFIELD "OUTDOOR" COFFEE TABLE Ø CM 45 H35