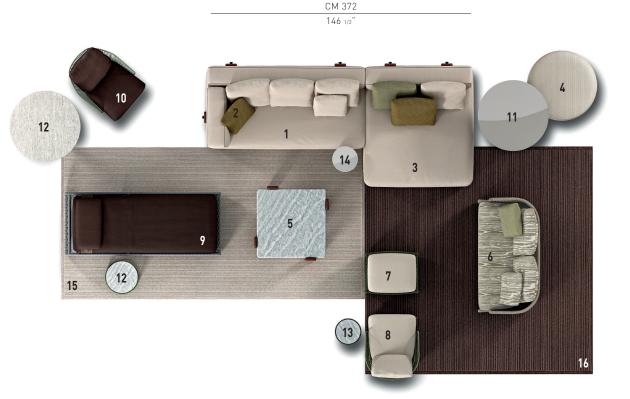

#### FLORIDA — arrangement 02

SOFA ARRANGEMENT

- 1 FLORIDA ELEMENT WITH 1 ARMREST CM 214X110 H88 - SX
- 2 FLORIDA OPTIONAL CUSHION CM 43X43
- 3 FLORIDA COUCH CM 160X164 H88
- 4 FLORIDA OTTOMAN Ø CM 89 H35
- 5 FLORIDA COFFEE TABLE CM 98X98 H30

#### FURNISHING ACCESSORIES

- 6 HALLEY "OUTDOOR" SOFA CM 154X80 H78
- 7 COLETTE "OUTDOOR" OTTOMAN CM 70X58 H38
- 8 COLETTE "OUTDOOR" ARMCHAIR CM 72X85 H84
- 9 HALLEY "OUTDOOR" DAYBED CM 205X83 H40
- 10 COLETTE "OUTDOOR" BERGÈRE CM 72X93 H100

- 11 BELLAGIO "OUTDOOR" COFFEE TABLE Ø CM 90 H38
- 12 CAULFIELD "OUTDOOR" COFFEE TABLE Ø CM 45 H35
- 13 CAULFIELD "OUTDOOR" COFFEE TABLE Ø CM 35 H45
- 14 WARREN "OUTDOOR" COFFEE TABLE Ø CM 35 H55
- 15 BRAID RUG CM 400X200
- 16 BRAID RUG CM 300X300