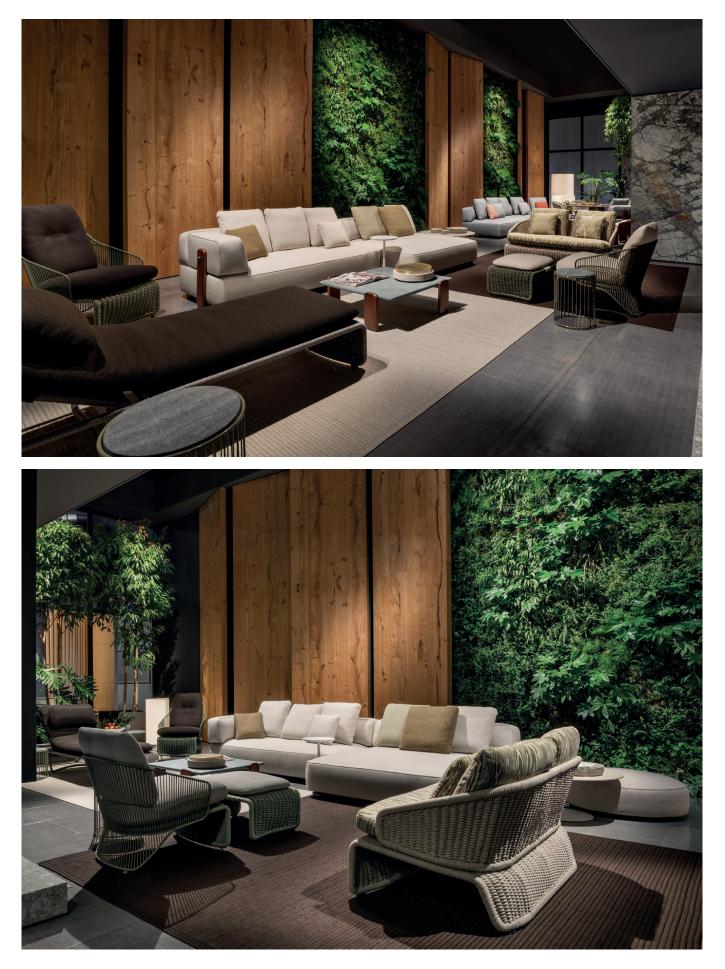

With the Florida seating system, the concept of a sofa entirely upholstered in fabric is expanded to include the outdoors.

The arrangement depicted is just one example of the many different compositions possible with our seating systems. We suggest that you contact the nearest Minotti dealer to explore the options most suited to your needs and select the upholstery of your choice from the exclusive Minotti collection.

#### FLORIDA — arrangement 02

SOFA ARRANGEMENT

- 1 FLORIDA ELEMENT WITH 1 ARMREST CM 214X110 H88 - SX
- 2 FLORIDA OPTIONAL CUSHION CM 43X43
- 3 FLORIDA COUCH CM 160X164 H88
- 4 FLORIDA OTTOMAN Ø CM 89 H35
- 5 FLORIDA COFFEE TABLE CM 98X98 H30

#### FURNISHING ACCESSORIES

- 6 HALLEY "OUTDOOR" SOFA CM 154X80 H78
- 7 COLETTE "OUTDOOR" OTTOMAN CM 70X58 H38
- 8 COLETTE "OUTDOOR" ARMCHAIR CM 72X85 H84
- 9 HALLEY "OUTDOOR" DAYBED CM 205X83 H40
- 10 COLETTE "OUTDOOR" BERGÈRE CM 72X93 H100

- 11 BELLAGIO "OUTDOOR" COFFEE TABLE Ø CM 90 H38
- 12 CAULFIELD "OUTDOOR" COFFEE TABLE Ø CM 45 H35
- 13 CAULFIELD "OUTDOOR" COFFEE TABLE Ø CM 35 H45
- 14 WARREN "OUTDOOR" COFFEE TABLE Ø CM 35 H55
- 15 BRAID RUG CM 400X200
- 16 BRAID RUG CM 300X300